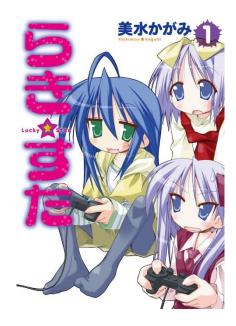

◆ 鉄腕アトムは、新座市の特別住民。

The world renowned Astro Boy is listed as a special resident of Niiza City.

「らき☆すた」の鷲宮神社はアニメファンの聖地となり、初詣客数は5年前の5倍、47万人(県内2位に)

Washinomiya shrine serves as a pilgrimage site for fans of the nationally popular Lucky Star, and attracts 470 thousand visitors at New Years

(five times visiters than five years ago).

● 通称「あの花」効果による、秩父市内の 神社・橋などを巡るファンの増加など

Anohana, The Flower We Saw That Day, is a worldwide hit anime which is now a widely adapted PC game. The story is based on several locations in Saitama, which are now favorite destinations for many anime fans.