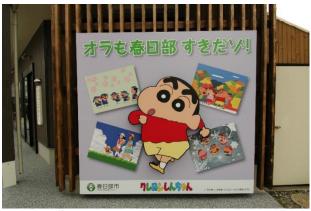

◆ クレヨンしんちゃんは、春日部市が舞台。 市の特別住民に登録。

Crayon Shincyan, the hit manga series that features Kasukabe City, has brought fame to the city and his family are listed as special residents there.

©臼井儀人/双葉社・シンエイ・テレビ朝日・ADK