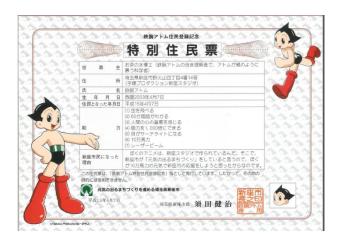

◆ 鉄腕アトムは、新座市の特別住民。

The world renowned Astro Boy is listed as a special resident of Niiza City.

「らき☆すた」の鷲宮神社はアニメファンの聖地となり、初詣客数は5年前の5倍、47万人(県内2位に)

Washinomiya shrine serves as a pilgrimage site for fans of the nationally popular Lucky Star, and attracts 470 thousand visitors at New Years